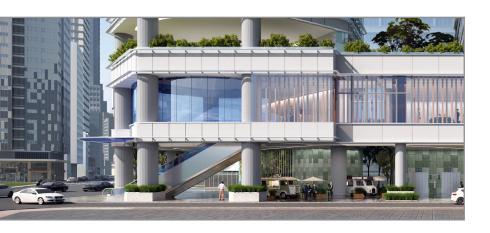

office floor after office hours

AIR-CONDITIONING

Variable Air Volume system (VAV) with Direct Digital Control (DDC)

LIFTS

4 high speed passenger lifts

TENANTS' STANDBY ELECTRICAL PROVISION

A 500 kVA emergency generator is provided for tenants' essential applications and equipment

COMPUTER ROOM COOLING

Dedicated 24-hour chilled water supply with backup generator

TELECOMMUNICATIONS PROVISIONS

- Dual lead-ins and risers
- Full Cat.5e and fibre optic cabling
- Cable containment for tenants' inter-floor cabling
- Free choice of FTNS operators
- Access to SMATV, cable TV and broadband Internet services

ACCESSIBLE CAR PARKING SPACES

Available at Three Pacific Place

ENVIRONMENTAL RATING

- BEAM (Building Environmental Assessment Method) Rating: PLATINUM
- WiredScore Rating: PLATINUM





## FIVE PACIFIC PLACE

HONG KONG



## TYPICAL FLOOR PLAN



- Lettable Floor Area : Approx. 4,900 sq ft (460 sqm)
- Net Floor Area: Approx. 4,250 sq ft (395 sqm)

## **LOCATION MAP**