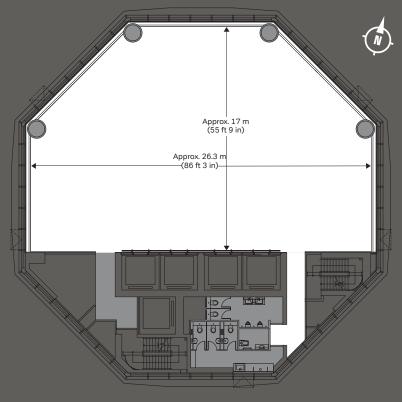

## TYPICAL FLOOR PLAN

- Lettable Floor Area : Approx. 4,900 sq ft (460 sqm)
- Net Floor Area: Approx. 4,250 sq ft (395 sqm)