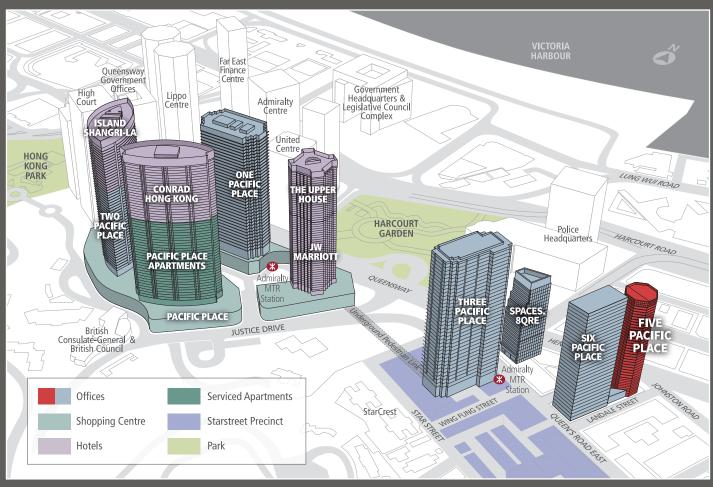

SION

A 500 kVA emergency generator is provided for tenants' essential applications and equipment

COMPUTER ROOM COOLING

Dedicated 24-hour chilled water supply with backup generator

TELECOMMUNICATIONS PROVISIONS

- Dual lead-ins and risers
- Full Cat.5e and fibre optic cabling
- Cable containment for tenants' inter-floor cabling
- Free choice of FTNS operators
- Access to SMATV, cable TV and broadband Internet services

ACCESSIBLE CAR PARKING SPACES

Available at Three Pacific Place

ENVIRONMENTAL RATING

- BEAM (Building Environmental Assessment Method) Rating: PLATINUM
- WiredScore Rating: PLATINUM





## FIVE PACIFIC PLACE

HONG KONG



## TYPICAL FLOOR PLAN



- Lettable Floor Area : Approx. 4,900 sq ft (460 sqm)
- Net Floor Area: Approx. 4,250 sq ft (395 sqm)

## **LOCATION MAP**