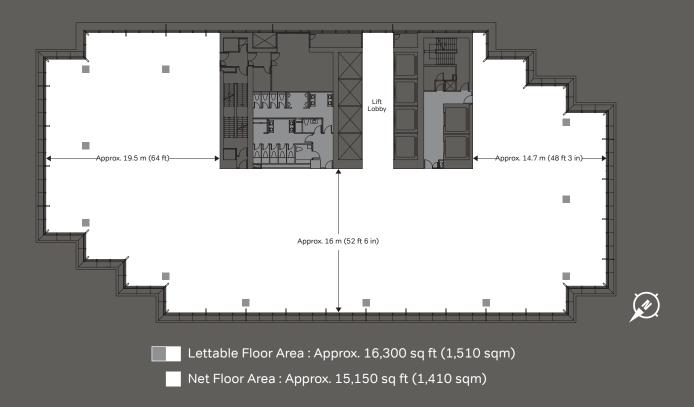

SIBILITY

34

FLOOR LOADING

24-HOUR ACCESS

TRUNKING

TYPICAL LETTABLE FLOOR AREA

Approx. 2.75 m (9 ft) RAISED FLOOR VOID (CLEAR) Approx. 150 mm (6 in)

NO. OF OFFICE FLOORS

Dedicated 24-hour chilled water supply with backup generator

TELECOMMUNICATIONS PROVISIONS

- Dual lead-ins and risers
- Full Cat.5 and fibre optic cabling
- Access to SMATV, cable TV and broadband Internet services
- Free choice of FTNS operators
- Provisions for tenants' inter-floor cabling
- Comprehensive indoor mobile coverage

#### ACCESSIBLE CAR PARKING SPACES

#### 110

ENVIRONMENTAL RATING

- LEED v4.1 for Operations and Maintenance Version: **Existing Buildings Rating: PLATINUM**
- BEAM Plus (Building Environmental Assessment Method) Rating: PLATINUM
- WiredScore Rating: PLATINUM



## TYPICAL FLOOR PLAN



### LOCATION MAP



Disclaimer: Please note that all information contained in this document is correct at time of going to print. These are for your reference and identification only. There may be technical variations due to, amongst other reasons, site constraints which can only be verified on site. © Swire Properties Limited